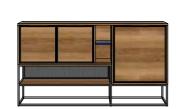

Dressoir 3-deuren + 3-niches (+ led) **Nr. 40937 -** 190x88x42

Highboard 2-deuren\* + 1-niche **Nr. 40945 -** 100x150x42

Boekenkast 1-deur\* + 6-niches + 6-wijnrekken **Nr. 40941 -** 70x180x35

Dressette 1-deur + 1-klep + 4-niches (+ led) **Nr. 40943 -** 140x120x42