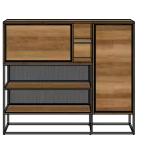

Dressoir 3-deuren + 3-niches (+ led) **Nr. 40937 -** 190x88x42

Highboard 2-deuren\* + 1-niche **Nr. 40945 -** 100x150x42

Boekenkast 1-deur\* + 6-niches + 6-wijnrekken **Nr. 40941 -** 70x180x35

Dressette 1-deur + 1-klep + 4-niches (+ led) **Nr. 40943 -** 140x120x42