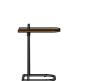

Wandtafel 1-lade + 2-niches **Nr. 40942 -** 110x77x35

Bijzettafel zwart Nr. 40951 - 65x65x33

Bijzettafel triangel Nr. 40952 - 80x40x85

Laptoptafel **Nr. 40953 -** 45x60x30

Bijzettafel

**Nr. 40955 -** 60x40x60