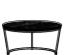

Wandtafel 1-lade + 2-niches **Nr. 40942 -** 110x77x35

Bijzettafel zwart Nr. 40951 - 65x65x33

Bijzettafel triangel Nr. 40952 - 80x40x85

Laptoptafel **Nr. 40953 -** 45x60x30

Bijzettafel

**Nr. 40955 -** 60x40x60