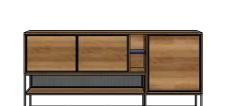

Dressoir 3-deuren + 3-niches (+ led) **Nr. 40937 -** 190x88x42

Highboard 2-deuren\* + 1-niche **Nr. 40945 -** 100x150x42

Boekenkast 1-deur\* + 6-niches + 6-wijnrekken **Nr. 40941 -** 70x180x35

Dressette 1-deur + 1-klep + 4-niches (+ led) **Nr. 40943 -** 140x120x42