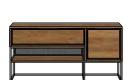

Salontafel **Nr. 40954 -** 120x40x60

Lowboard 1-deur + 1-lade + 1-niche (+ led) Nr. 40938 - 120x60x40

Lowboard 1-deur + 1-lade + 2-niches (+ led) Nr. 40939 - 150x60x40

Lowboard 2-deuren + 1-lade + 2-niches (+ led) **Nr. 40940 -** 180x60x40