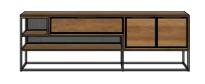

Dressoir 3-deuren + 3-niches (+ led) **Nr. 40937 -** 190x88x42

Highboard 2-deuren\* + 1-niche **Nr. 40945 -** 100x150x42

Boekenkast 1-deur\* + 6-niches + 6-wijnrekken **Nr. 40941 -** 70x180x35

Dressette 1-deur + 1-klep + 4-niches (+ led) **Nr. 40943 -** 140x120x42