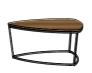

Salontafel **Nr. 40954 -** 120x40x60

Lowboard 1-deur + 1-lade + 1-niche (+ led) Nr. 40938 - 120x60x40

Lowboard 1-deur + 1-lade + 2-niches (+ led) Nr. 40939 - 150x60x40

Lowboard 2-deuren + 1-lade + 2-niches (+ led) **Nr. 40940 -** 180x60x40