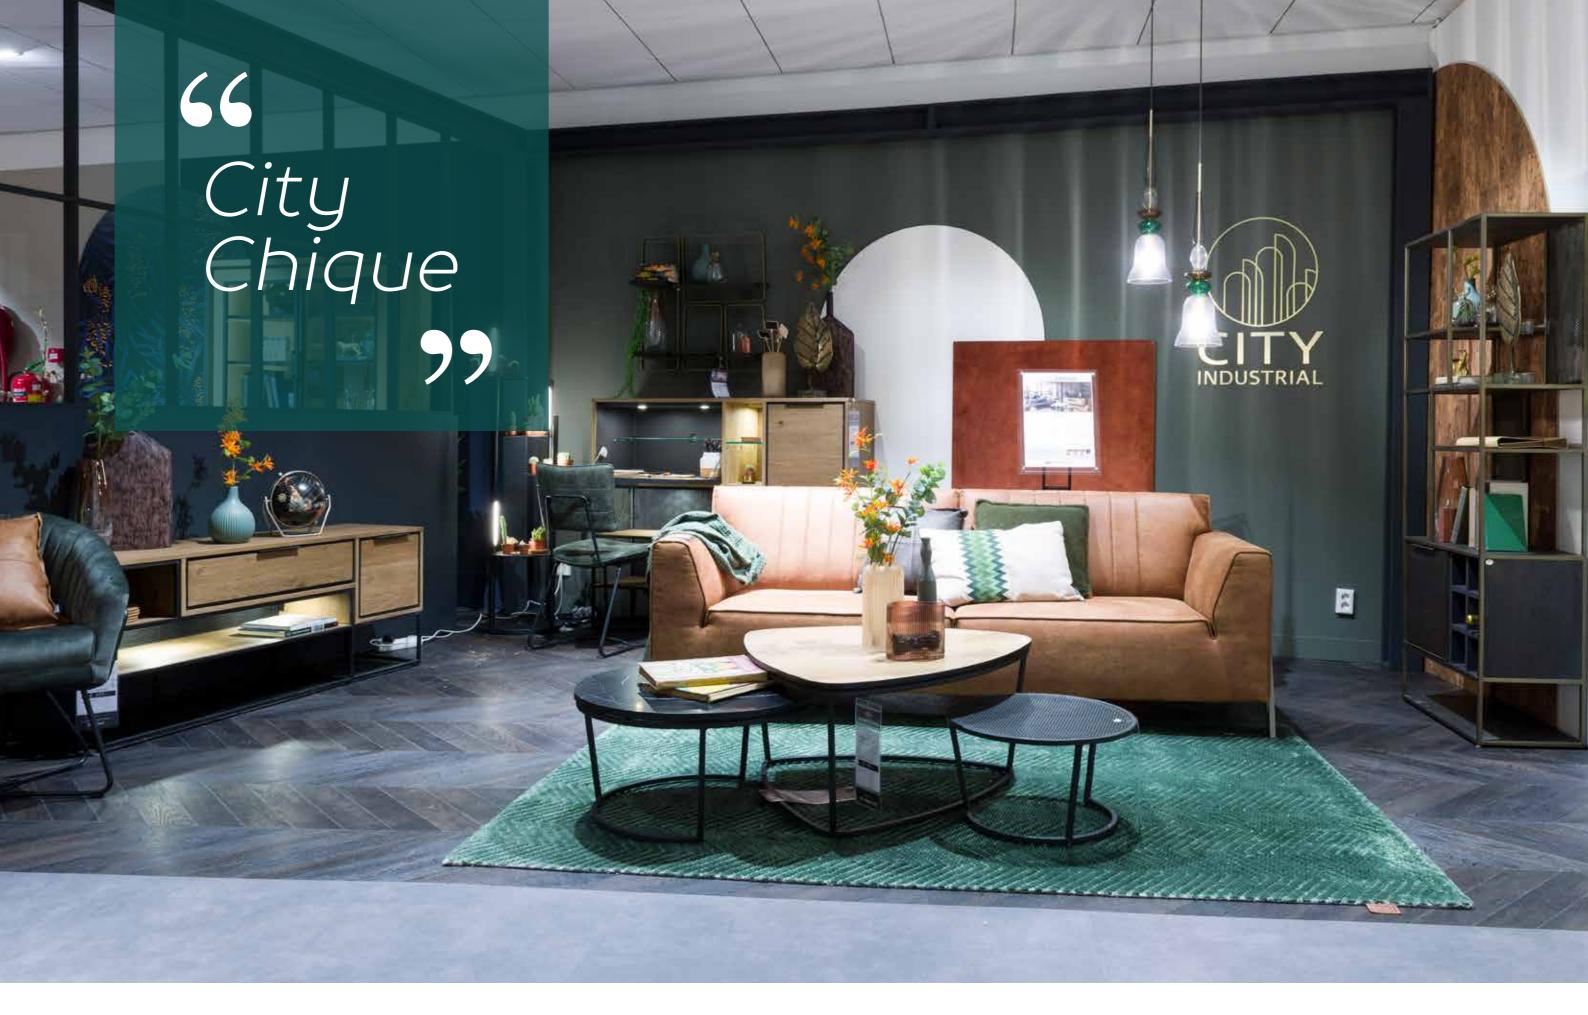

## City Collection

## **KENMERKEN:**

- Eikenfineer in kleur railway brown
- Hand brushed
- · Elegant modern industrieel design
- · Metaalprofielen rondom de deuren en laden
- Ledverlichting
- Soft-closing deuren

Dressoir 3-deuren + 3-niches (+ led) **Nr. 40935 -** 160x88x42