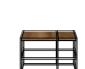

## **KENMERKEN:**

- Eikenfineer in kleur railway brown
- Hand brushed
- · Elegant modern industrieel design
- · Metaalprofielen rondom de deuren en laden
- Ledverlichting
- Soft-closing deuren

Dressoir 3-deuren + 3-niches (+ led) **Nr. 40935 -** 160x88x42

Dressoir 3-deuren + 3-niches (+ led) **Nr. 40937 -** 190x88x42

Highboard 2-deuren\* + 1-niche **Nr. 40945 -** 100x150x42

Boekenkast 1-deur\* + 6-niches + 6-wijnrekken **Nr. 40941 -** 70x180x35

Dressette 1-deur + 1-klep + 4-niches (+ led) **Nr. 40943 -** 140x120x42