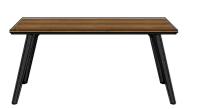

Eetkamertafel
Nr. 40946 - 140x77x100
Nr. 40947 - 170x77x100
Nr. 40936 - 200x77x100

Nr. 40948 - 230x77x100

Uitschuiftafel **Nr. 40949 -** 190/240x77x100

\* ook mogelijk in de kleur castle antraciet met goudkleurig metaal