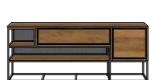

## **KENMERKEN:**

- Eikenfineer in kleur railway brown
- Hand brushed
- · Elegant modern industrieel design
- · Metaalprofielen rondom de deuren en laden
- Ledverlichting
- Soft-closing deuren

Dressoir 3-deuren + 3-niches (+ led) **Nr. 40935 -** 160x88x42