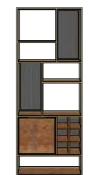

## **KENMERKEN:**

- Eikenfineer in kleur railway brown
- Hand brushed
- · Elegant modern industrieel design
- · Metaalprofielen rondom de deuren en laden
- Ledverlichting
- Soft-closing deuren

Dressoir 3-deuren + 3-niches (+ led) **Nr. 40935 -** 160x88x42