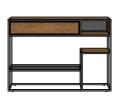

Salontafel **Nr. 40954 -** 120x40x60

Lowboard 1-deur + 1-lade + 1-niche (+ led) Nr. 40938 - 120x60x40

Lowboard 1-deur + 1-lade + 2-niches (+ led) Nr. 40939 - 150x60x40

Lowboard 2-deuren + 1-lade + 2-niches (+ led) **Nr. 40940 -** 180x60x40