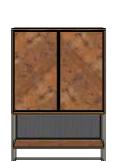

Dressoir 3-deuren + 3-niches (+ led) **Nr. 40937 -** 190x88x42

Highboard 2-deuren\* + 1-niche **Nr. 40945 -** 100x150x42

Boekenkast 1-deur\* + 6-niches + 6-wijnrekken **Nr. 40941 -** 70x180x35

Dressette 1-deur + 1-klep + 4-niches (+ led) **Nr. 40943 -** 140x120x42