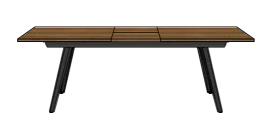

Eetkamertafel
Nr. 40946 - 140x77x100
Nr. 40947 - 170x77x100
Nr. 40936 - 200x77x100

Nr. 40948 - 230x77x100

Uitschuiftafel **Nr. 40949 -** 190/240x77x100

\* ook mogelijk in de kleur castle antraciet met goudkleurig metaal