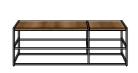

Salontafel **Nr. 40954 -** 120x40x60

Lowboard 1-deur + 1-lade + 1-niche (+ led) Nr. 40938 - 120x60x40

Lowboard 1-deur + 1-lade + 2-niches (+ led) Nr. 40939 - 150x60x40

Lowboard 2-deuren + 1-lade + 2-niches (+ led) **Nr. 40940 -** 180x60x40